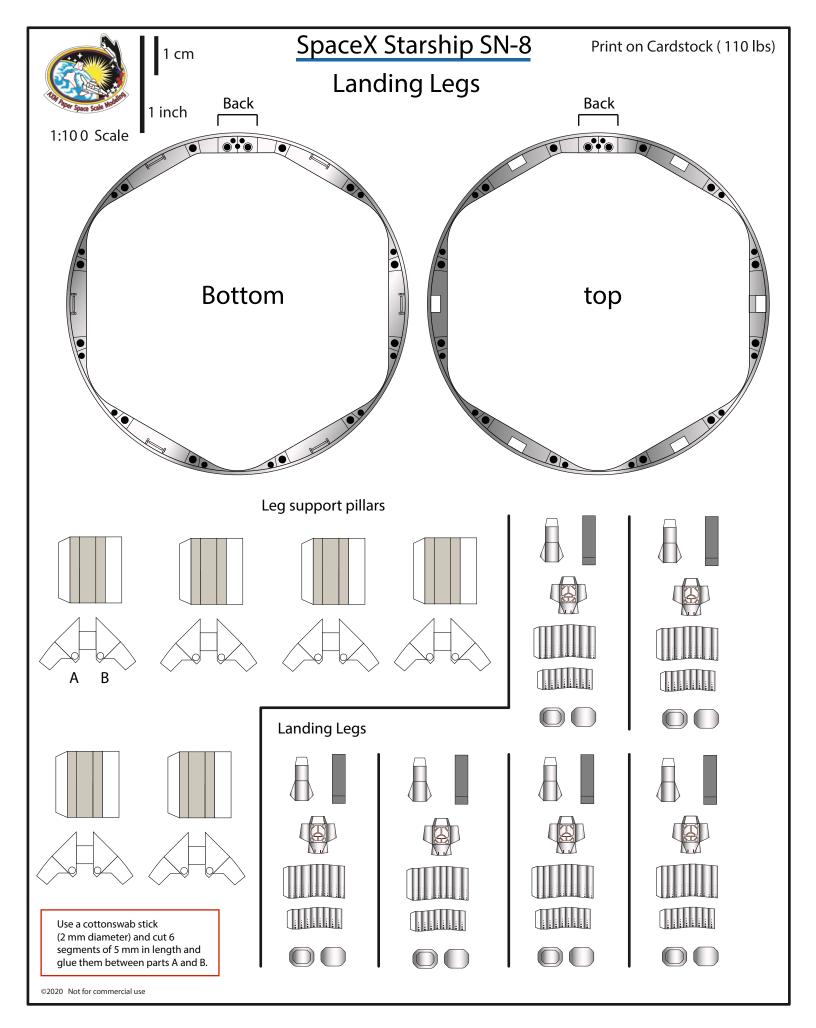

|                                                      |
|              |                       | nnectors<br>secone | for |                 |     |                                                      |
|              |                       |                    |     |                 |     | Connectors for upper<br>and lower body               |
| Engi         | ne sectio             | n                  |     |                 |     |                                                      |
|              | ior wall              |                    |     |                 |     |                                                      |
|              | Curve this<br>segment |                    |     |                 |     |                                                      |









## Raptor Engines back print page