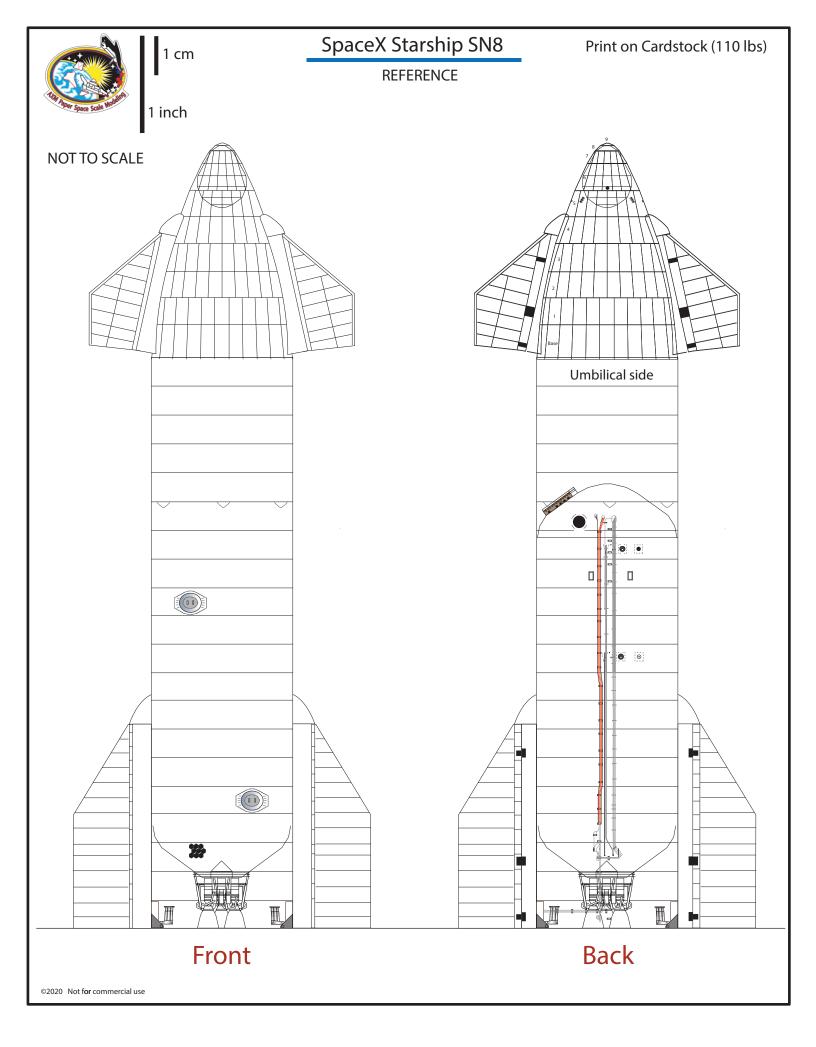

## Nosecone-body 5 ring stack

|                   |     |   |  |            | + + | • |   |   |  |  |  |  |     |       |  |     |      |  |  |   |  |   |     |   |             |  | •   |   |  |  |   |   |
|-------------------|-----|---|--|------------|-----|---|---|---|--|--|--|--|-----|-------|--|-----|------|--|--|---|--|---|-----|---|-------------|--|-----|---|--|--|---|---|
|                   |     |   |  |            |     |   |   |   |  |  |  |  |     | + + + |  |     |      |  |  |   |  |   |     |   |             |  |     |   |  |  |   |   |
| Jmbilical<br>iide |     | - |  |            |     |   | E |   |  |  |  |  |     |       |  |     | <br> |  |  | - |  |   |     |   |             |  |     |   |  |  |   |   |
|                   |     |   |  |            |     |   |   |   |  |  |  |  |     |       |  |     |      |  |  |   |  |   |     |   |             |  |     |   |  |  |   |   |
|                   |     |   |  |            |     |   |   |   |  |  |  |  |     |       |  |     |      |  |  |   |  | , | . ( | 2 |             |  |     |   |  |  | - |   |
|                   |     |   |  |            |     |   |   |   |  |  |  |  |     |       |  |     |      |  |  |   |  |   | Ċ   | 5 | ,<br>,<br>, |  |     |   |  |  |   |   |
|                   |     |   |  | + +<br>+_+ | : : |   |   |   |  |  |  |  | ··· |       |  |     |      |  |  |   |  |   |     | 5 | · ·         |  | •   |   |  |  |   | _ |
|                   |     |   |  | + +<br>+_+ |     |   |   |   |  |  |  |  | ··· |       |  |     |      |  |  |   |  |   | · < |   |             |  | 1   |   |  |  |   |   |
|                   |     |   |  | + +<br>+_+ | : : |   |   |   |  |  |  |  | ··· |       |  |     |      |  |  |   |  |   | · · |   |             |  | •   |   |  |  |   |   |
| Front             | 1 1 |   |  |            |     |   |   | - |  |  |  |  |     |       |  | + + |      |  |  |   |  |   |     |   |             |  | - 1 |   |  |  |   |   |
| Front             |     |   |  |            |     |   |   |   |  |  |  |  |     |       |  |     |      |  |  |   |  |   |     |   |             |  | - 1 | H |  |  |   |   |

## SpaceX Starship SN8

Back bottom

Print on metallic paper on its white side

1 inch 1:100 Scale

©2029 Not for commercial use

| G            | 1 cm                  |                    | n   | SpaceX Starship | SN8 | Print on Cardstock (110 lbs)<br><mark>Revised</mark> |
|--------------|-----------------------|--------------------|-----|-----------------|-----|------------------------------------------------------|
| 1:10<br>1:10 | Space Scale Modeline  | 1 inch             |     |                 |     |                                                      |
|              |                       | nnectors<br>secone | for |                 |     |                                                      |
|              |                       |                    |     |                 |     | Connectors for upper<br>and lower body               |
| Engi         | ne sectio             | n                  |     |                 |     |                                                      |
|              | ior wall              |                    |     |                 |     |                                                      |
|              | Curve this<br>segment |                    |     |                 |     |                                                      |