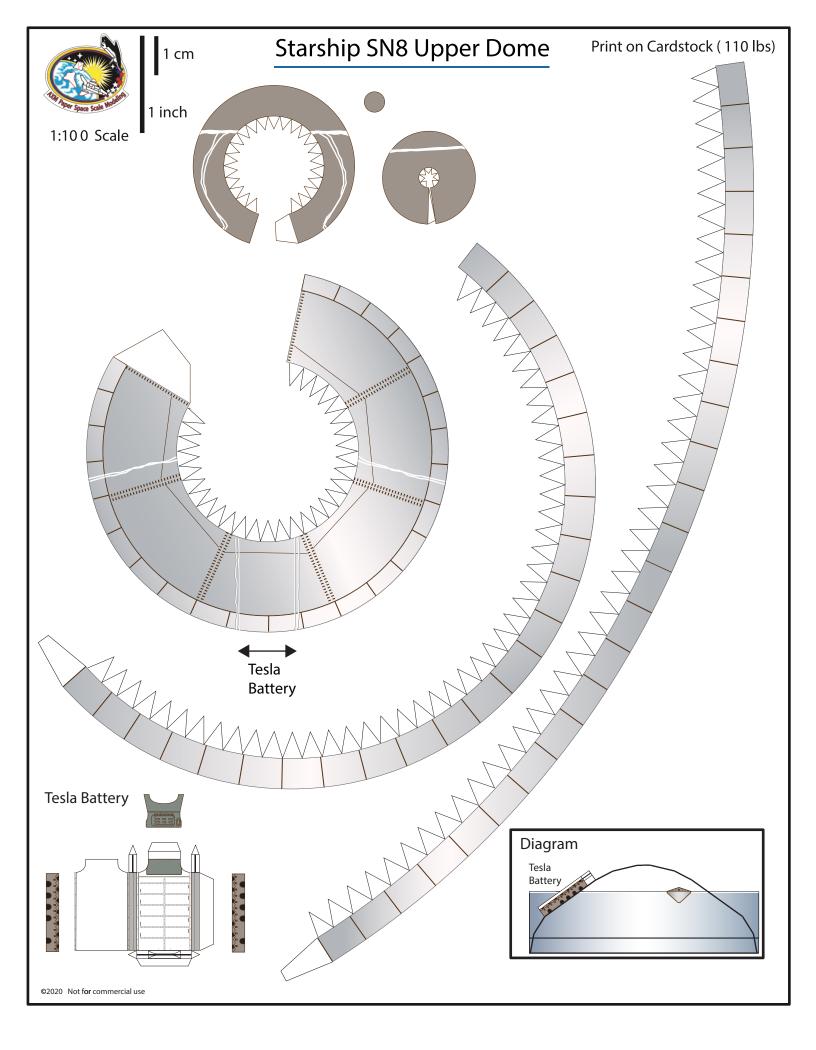

## SpaceX Starship SN8

Back bottom

Print on metallic paper on its white side

1 inch 1:100 Scale

©2029 Not for commercial use

| G            | 1 cm                  |                    | n   | SpaceX Starship | SN8 | Print on Cardstock (110 lbs)<br><mark>Revised</mark> |
|--------------|-----------------------|--------------------|-----|-----------------|-----|------------------------------------------------------|
| 1:10<br>1:10 | Space Scale Modeline  | 1 inch             |     |                 |     |                                                      |
|              |                       | nnectors<br>secone | for |                 |     |                                                      |
|              |                       |                    |     |                 |     | Connectors for upper<br>and lower body               |
| Engi         | ne sectio             | n                  |     |                 |     |                                                      |
|              | ior wall              |                    |     |                 |     |                                                      |
|              | Curve this<br>segment |                    |     |                 |     |                                                      |