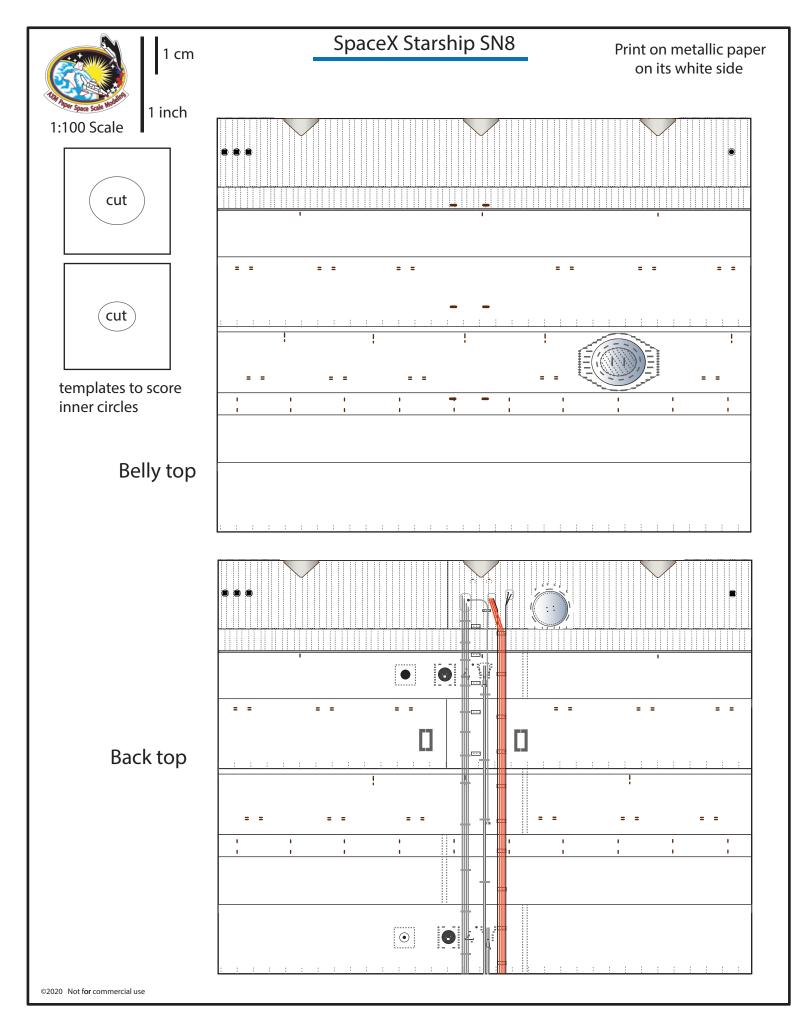

1 cm

1 inch

1:100 Scale

SpaceX Starship SN8

Print on metallic paper on its white side