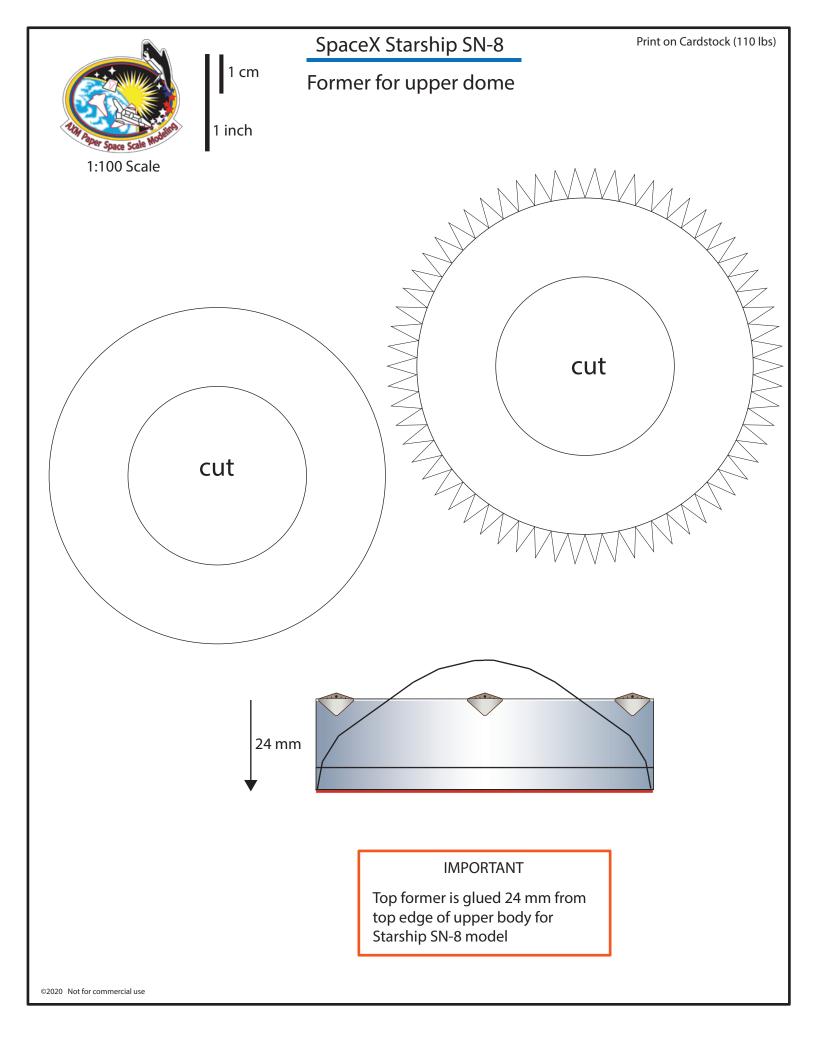

## SpaceX Starship SN8

Back bottom

Print on metallic paper on its white side

1 inch 1:100 Scale

©2029 Not for commercial use

| G            | 1 cm                  |                    | n   | SpaceX Starship | SN8 | Print on Cardstock (110 lbs)<br><mark>Revised</mark> |
|--------------|-----------------------|--------------------|-----|-----------------|-----|------------------------------------------------------|
| 1:10<br>1:10 | Space Scale Modeline  | 1 inch             |     |                 |     |                                                      |
|              |                       | nnectors<br>secone | for |                 |     |                                                      |
|              |                       |                    |     |                 |     | Connectors for upper<br>and lower body               |
| Engi         | ne sectio             | n                  |     |                 |     |                                                      |
|              | ior wall              |                    |     |                 |     |                                                      |
|              | Curve this<br>segment |                    |     |                 |     |                                                      |