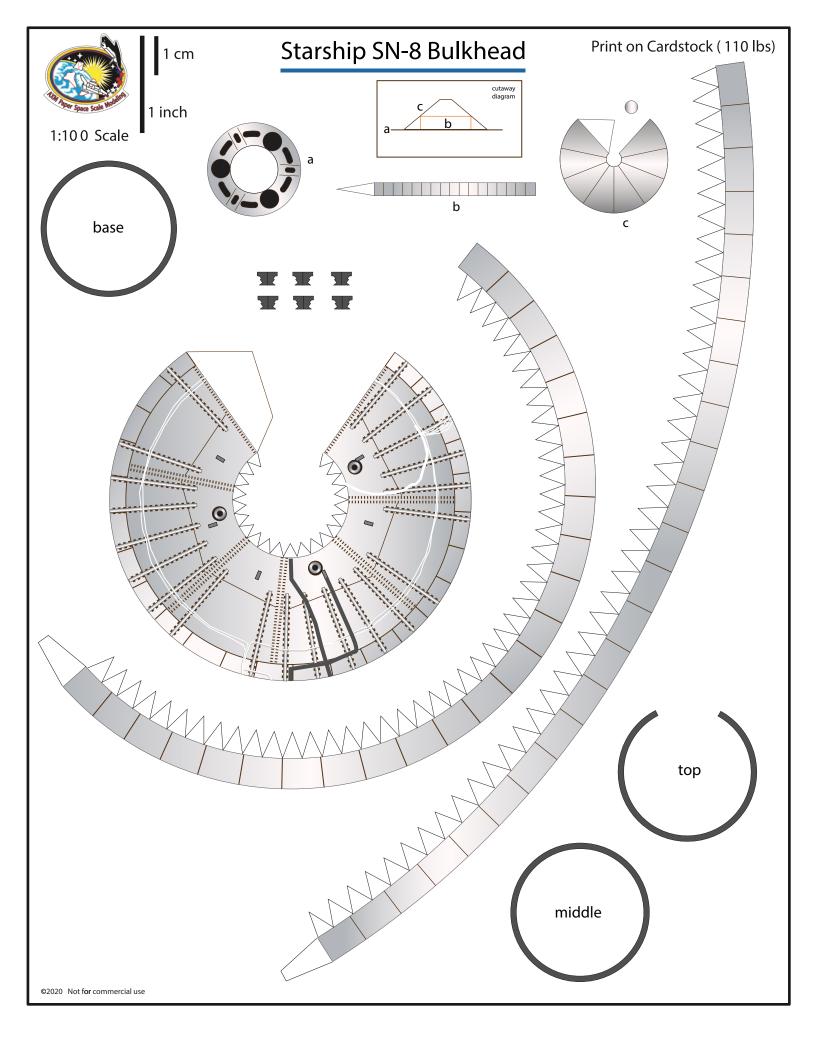

|                                                      |
|              |                       | nnectors<br>secone | for |                 |     |                                                      |
|              |                       |                    |     |                 |     | Connectors for upper<br>and lower body               |
| Engi         | ne sectio             | n                  |     |                 |     |                                                      |
|              | ior wall              |                    |     |                 |     |                                                      |
|              | Curve this<br>segment |                    |     |                 |     |                                                      |









## Raptor Engines back print page