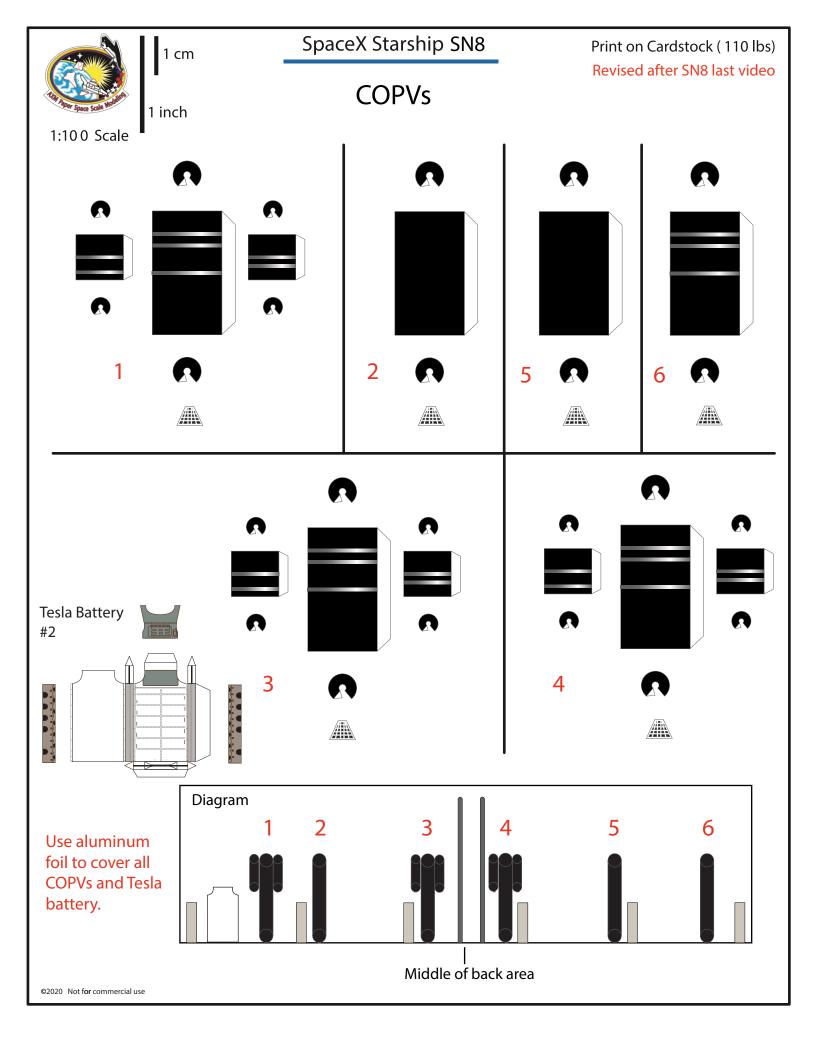

|     |                                                      |
|              |                       | nnectors<br>secone | for |                 |     |                                                      |
|              |                       |                    |     |                 |     | Connectors for upper<br>and lower body               |
| Engi         | ne sectio             | n                  |     |                 |     |                                                      |
|              | ior wall              |                    |     |                 |     |                                                      |
|              | Curve this<br>segment |                    |     |                 |     |                                                      |









## Raptor Engines back print page