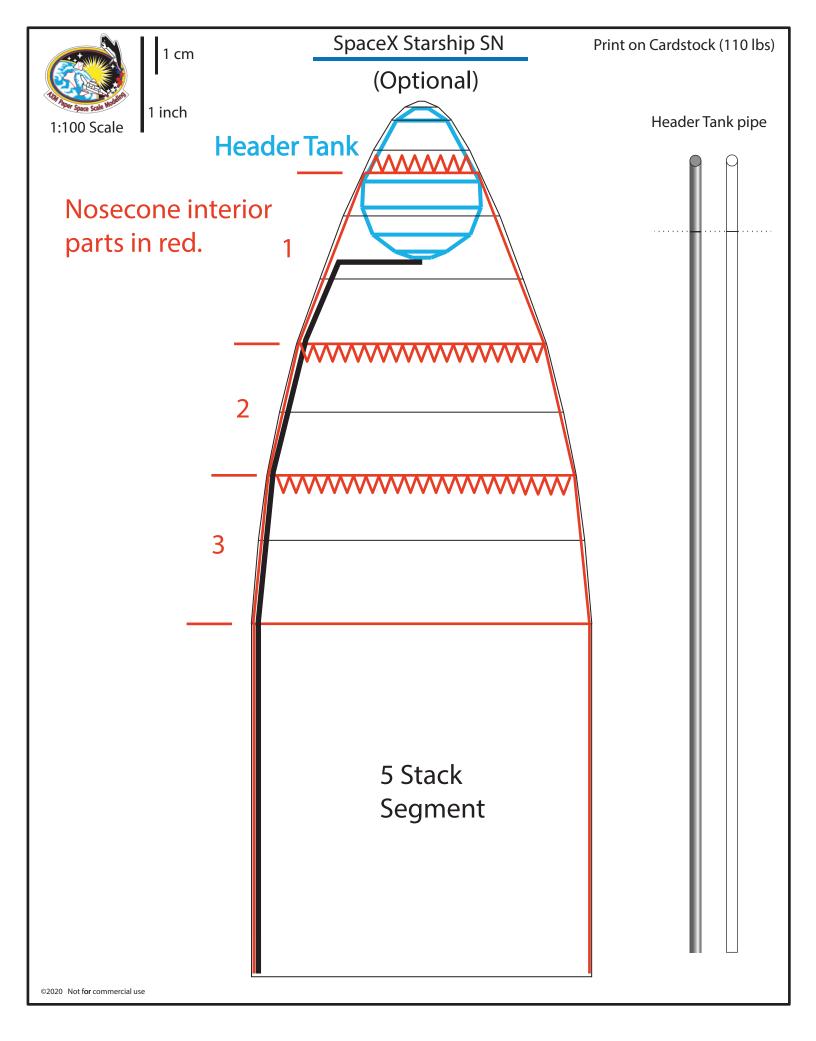

|                              |
|                              |                                          |                              |
|                              |                                          |                              |
|                              |                                          |                              |
|                              |                                          |                              |
|                              |                                          |                              |
|                              | >                                        |                              |
| ©2020 Not for commercial use |                                          |                              |







1 cm

1 inch

1:100 Scale

SpaceX Starship SN8

Print on metallic paper on its white side

## Nosecone-body 5 ring stack

|                   |     |   |  |            | + + | • |   |   |  |  |  |  |     |       |  |     |      |  |  |   |  |   |     |   |             |  | •   |   |  |  |   |   |
|-------------------|-----|---|--|------------|-----|---|---|---|--|--|--|--|-----|-------|--|-----|------|--|--|---|--|---|-----|---|-------------|--|-----|---|--|--|---|---|
|                   |     |   |  |            |     |   |   |   |  |  |  |  |     | + + + |  |     |      |  |  |   |  |   |     |   |             |  |     |   |  |  |   |   |
| Jmbilical<br>iide |     | - |  |            |     |   | E |   |  |  |  |  |     |       |  |     | <br> |  |  | - |  |   |     |   |             |