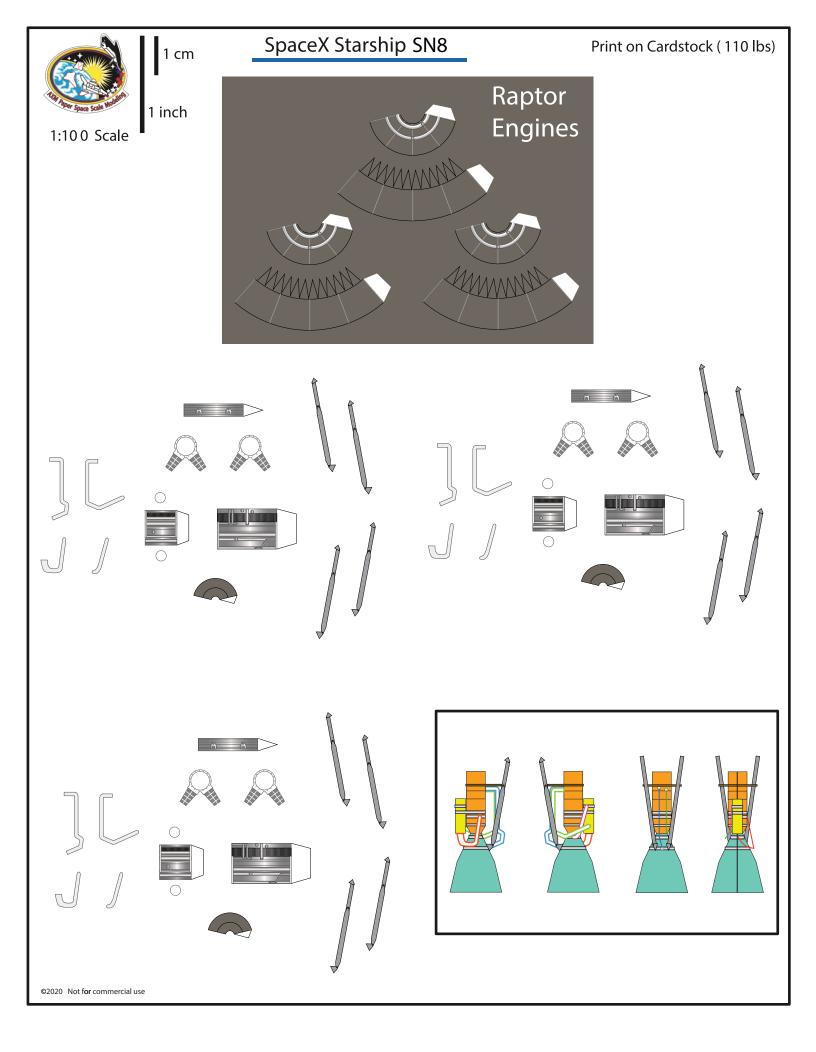

|                                                      |
|              |                       | nnectors<br>secone | for |                 |     |                                                      |
|              |                       |                    |     |                 |     | Connectors for upper<br>and lower body               |
| Engi         | ne sectio             | n                  |     |                 |     |                                                      |
|              | ior wall              |                    |     |                 |     |                                                      |
|              | Curve this<br>segment |                    |     |                 |     |                                                      |









## Raptor Engines back print page