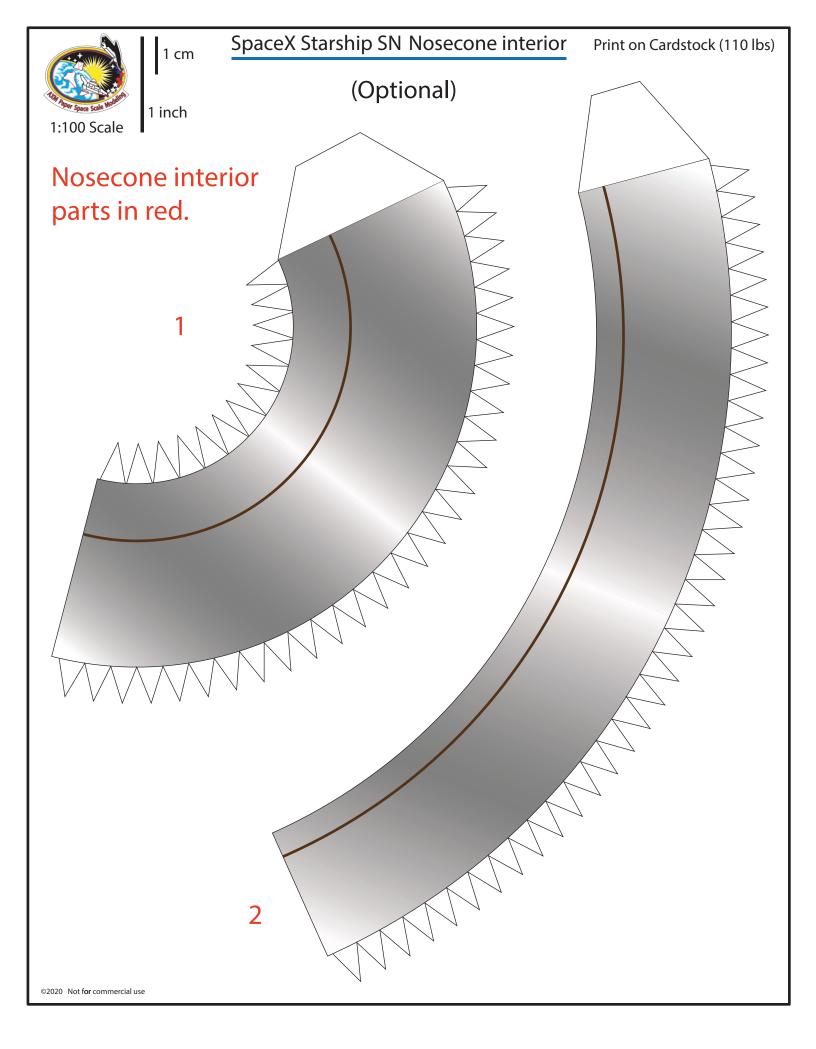

|                              |
|                              |                                          |                              |
|                              |                                          |                              |
|                              |                                          |                              |
|                              |                                          |                              |
|                              |                                          |                              |
|                              | >                                        |                              |
| ©2020 Not for commercial use |                                          |                              |







1 cm

1 inch

1:100 Scale

SpaceX Starship SN8

Print on metallic paper on its white side

## Nosecone-body 5 ring stack

|                   |     |   |  |            | + + | • |   |   |  |  |  |  |     |       |  |     |      |  |  |   |  |   |     |   |             |  | •   |   |  |  |   |   |
|-------------------|-----|---|--|------------|-----|---|---|---|--|--|--|--|-----|-------|--|-----|------|--|--|---|--|---|-----|---|-------------|--|-----|---|--|--|---|---|
|                   |     |   |  |            |     |   |   |   |  |  |  |  |     | + + + |  |     |      |  |  |   |  |   |     |   |             |  |     |   |  |  |   |   |
| Jmbilical<br>iide |     | - |  |            |     |   | E |   |  |  |  |  |     |       |  |     | <br> |  |  | - |  |   |     |   |