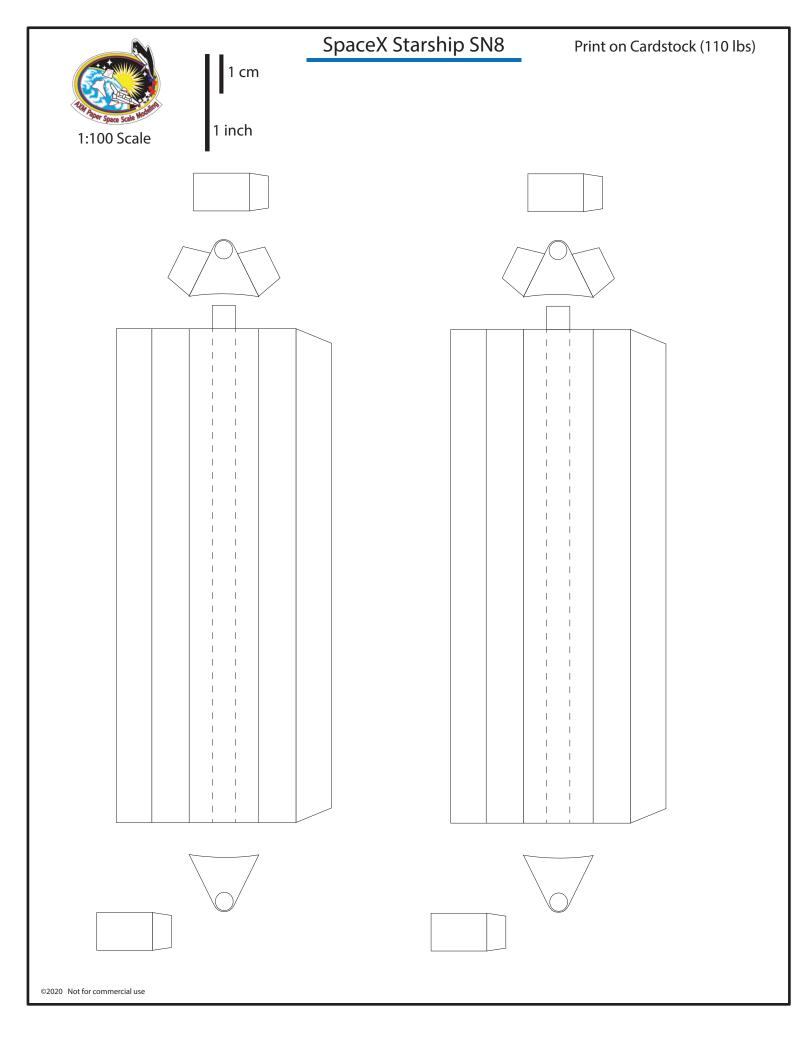

## Nosecone-body 5 ring stack

|                   |     |   |  |            | + + | • |   |   |  |  |  |  |     |       |  |     |      |  |  |   |  |   |     |   |             |  | •   |   |  |  |   |   |
|-------------------|-----|---|--|------------|-----|---|---|---|--|--|--|--|-----|-------|--|-----|------|--|--|---|--|---|-----|---|-------------|--|-----|---|--|--|---|---|
|                   |     |   |  |            |     |   |   |   |  |  |  |  |     | + + + |  |     |      |  |  |   |  |   |     |   |             |  |     |   |  |  |   |   |
| Jmbilical<br>iide |     | - |  |            |     |   | E |   |  |  |  |  |     |       |  |     | <br> |  |  | - |  |   |     |   |             |  |     |   |  |  |   |   |
|                   |     |   |  |            |     |   |   |   |  |  |  |  |     |       |  |     |      |  |  |   |  |   |     |   |             |  |     |   |  |  |   |   |
|                   |     |   |  |            |     |   |   |   |  |  |  |  |     |       |  |     |      |  |  |   |  | , | . ( | 2 |             |  |     |   |  |  | - |   |
|                   |     |   |  |            |     |   |   |   |  |  |  |  |     |       |  |     |      |  |  |   |  |   | Ċ   | 5 | ,<br>,<br>, |  |     |   |  |  |   |   |
|                   |     |   |  | + +<br>+_+ | : : |   |   |   |  |  |  |  | ··· |       |  |     |      |  |  |   |  |   |     | 5 | · ·         |  | •   |   |  |  |   | _ |
|                   |     |   |  | + +<br>+_+ |     |   |   |   |  |  |  |  | ··· |       |  |     |      |  |  |   |  |   | · < |   |             |  | 1   |   |  |  |   |   |
|                   |     |   |  | + +<br>+_+ | : : |   |   |   |  |  |  |  | ··· |       |  |     |      |  |  |   |  |   | · · |   |             |  | •   |   |  |  |   |   |
| Front             | 1 1 |   |  |            |     |   |   | - |  |  |  |  |     |       |  | + + |      |  |  |   |  |   |     |   |             |  | - 1 |   |  |  |   |   |
| Front             |     |   |  |            |     |   |   |   |  |  |  |  |     |       |  |     |      |  |  |   |  |   |     |   |             |  | - 1 | H |  |  |   |   |