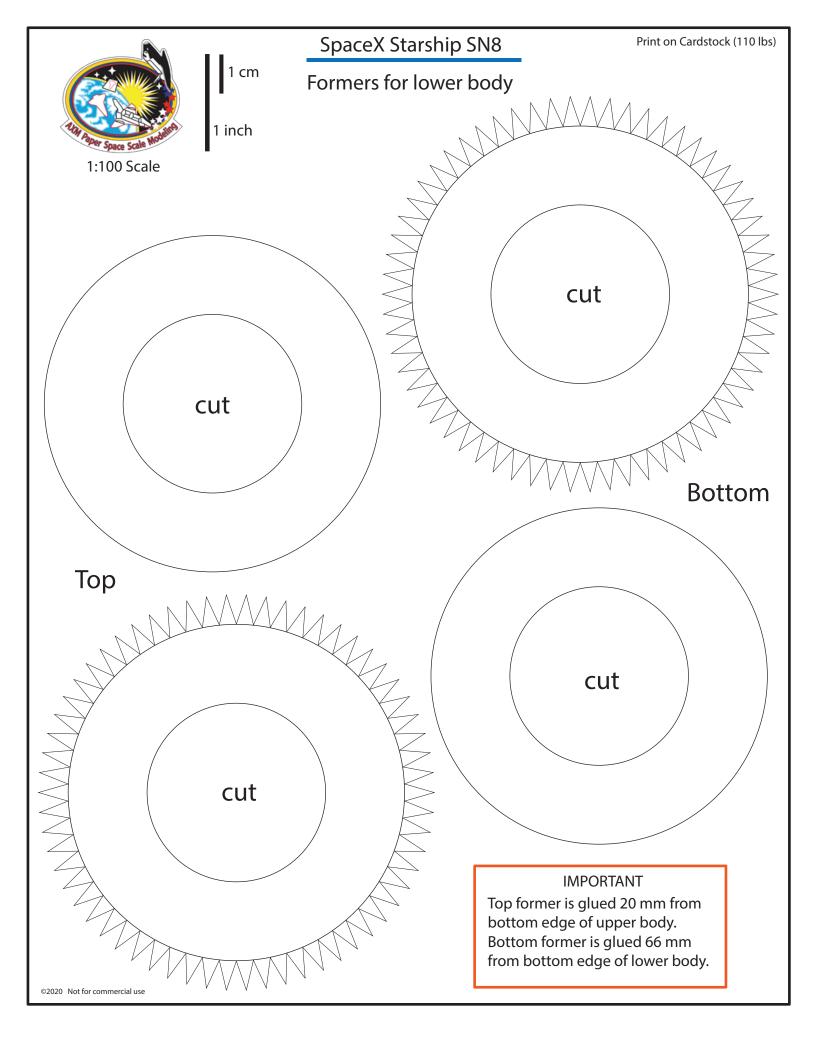

## SpaceX Starship SN8

Back bottom

Print on metallic paper on its white side

1 inch 1:100 Scale

©2029 Not for commercial use

| G            | 1 cm                  |                    | n   | SpaceX Starship | SN8 | Print on Cardstock (110 lbs)<br><mark>Revised</mark> |
|--------------|-----------------------|--------------------|-----|-----------------|-----|------------------------------------------------------|
| 1:10<br>1:10 | Space Scale Modeline  | 1 inch             |     |                 |     |                                                      |
|              |                       | nnectors<br>secone | for |                 |     |                                                      |
|              |                       |                    |     |                 |     | Connectors for upper<br>and lower body               |
| Engi         | ne sectio             | n                  |     |                 |     |                                                      |
|              | ior wall              |                    |     |                 |     |                                                      |
|              | Curve this<br>segment |                    |     |                 |     |                                                      |